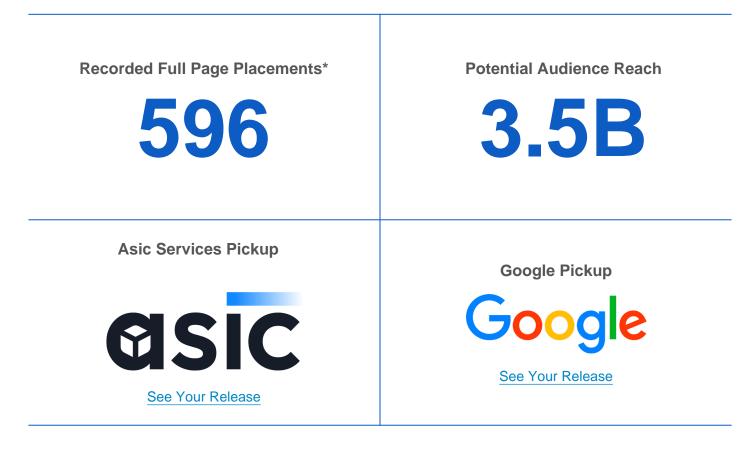

## MandYoda Launches \$MAND Token, Paving the Way for a New Era of Crypto Gaming.

Date Submited: 2023-10-09

**Google News Pickup** 

See Your Release

Yahoo Pickup

Bing Pickup

See your release